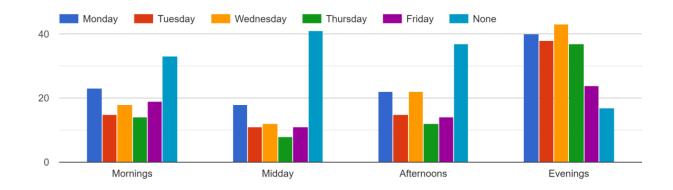

70 responses

What times/days are you available to attend in person events? (Select all that apply.) Note: an answer is required in each row, i.e. if you are not available any mornings, please select "None."