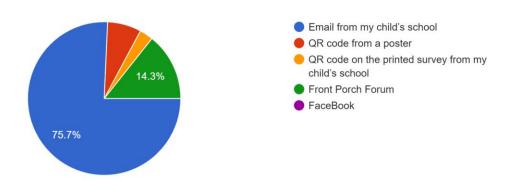

Which town do you live in? 70 responses

Where did you access this survey from?

70 responses