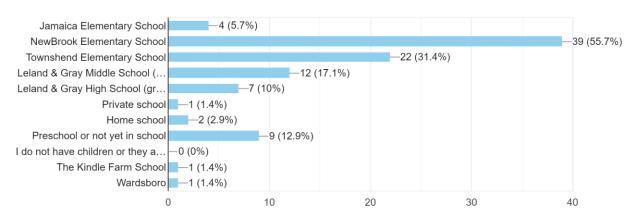

## 2023 Parent & Caring Adult Communication Survey Results Summary



Engaging and inspiring healthy communities.

The graphs below represent 6 of the 8 questions asked on the 2023 PCA Communication Survey.

Which town do you live in? 70 responses



Where did you access this survey from?

70 responses



## Where do your children attend school? (Select all that apply.)

70 responses



## Where do you look for informaiton in our community? (Select all that apply.)

70 responses



If you were looking for support as a parent or ways to connect with other parents and caregivers, would you prefer:

70 responses



What times/days are you available to attend in person events? (Select all that apply.) Note: an answer is required in each row, i.e. if you are not available any mornings, please select "None."