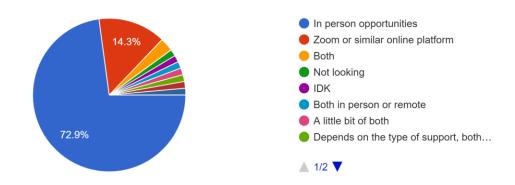

## Where do you look for informaiton in our community? (Select all that apply.)

70 responses

If you were looking for support as a parent or ways to connect with other parents and caregivers, would you prefer:

70 responses

What times/days are you available to attend in person events? (Select all that apply.) Note: an answer is required in each row, i.e. if you are not available any mornings, please select "None."