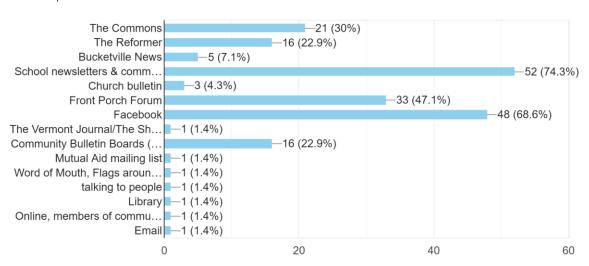

## Where do you look for informaiton in our community? (Select all that apply.)

70 responses

If you were looking for support as a parent or ways to connect with other parents and caregivers, would you prefer: