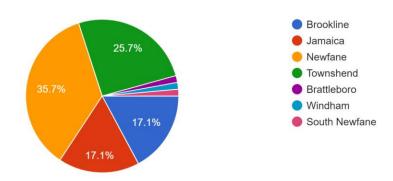

Which town do you live in? 70 responses

Where did you access this survey from?

70 responses